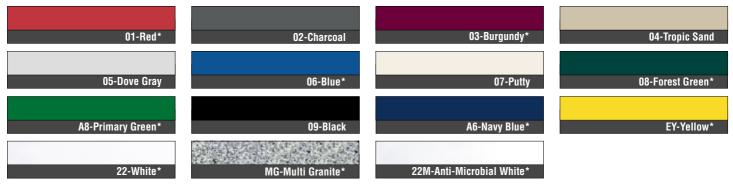

## **COLORS AVAILABLE**

\* 01-Red, 03-Burgundy, 06-Blue, 08-Forest Green, A8-Primary Green, A6-Navy Blue, EY-Yellow, 22-White, MG-Multi Granite and 22M-Anti-Microbial White Require an Upcharge - See Price List.

ACTUAL COLOR MAY VARY SLIGHTLY. YOU MAY CONTACT CUSTOMER SERVICE FOR A SAMPLE PAINT CHIP. NOT ALL PRODUCTS AVAILABLE IN ALL COLORS.